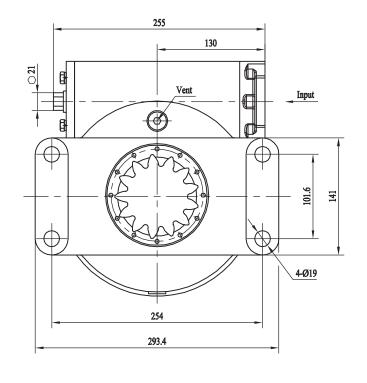

| Rotation Drive Performance Date |          |               |  |  |  |  |  |
|---------------------------------|----------|---------------|--|--|--|--|--|
| Rated Output Speed              | < 8 rpm  |               |  |  |  |  |  |
| Rated Output Torque             | 2823 N.m | 2083.4 lbf.ft |  |  |  |  |  |
| Ratio of Worm Gear              | 44:1     |               |  |  |  |  |  |