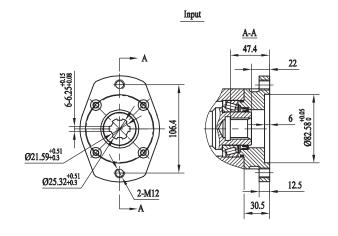

| Rotation Drive Performance Date |          |               |  |  |  |  |  |
|---------------------------------|----------|---------------|--|--|--|--|--|
| Rated Output Speed              | < 8 rpm  |               |  |  |  |  |  |
| Rated Output Torque             | 2823 N.m | 2083.4 lbf.ft |  |  |  |  |  |
| Ratio of Worm Gear              | 44:1     |               |  |  |  |  |  |