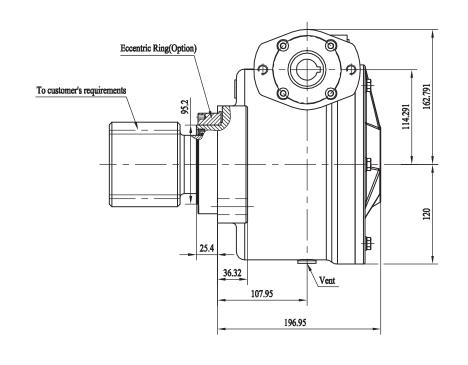

| Rotation Drive Performance Date |          |               |  |  |  |  |  |
|---------------------------------|----------|---------------|--|--|--|--|--|
| Rated Output Speed              | < 8 rpm  |               |  |  |  |  |  |
| Rated Output Torque             | 2823 N.m | 2083.4 lbf.ft |  |  |  |  |  |
| Ratio of Worm Gear              | 44:1     |               |  |  |  |  |  |